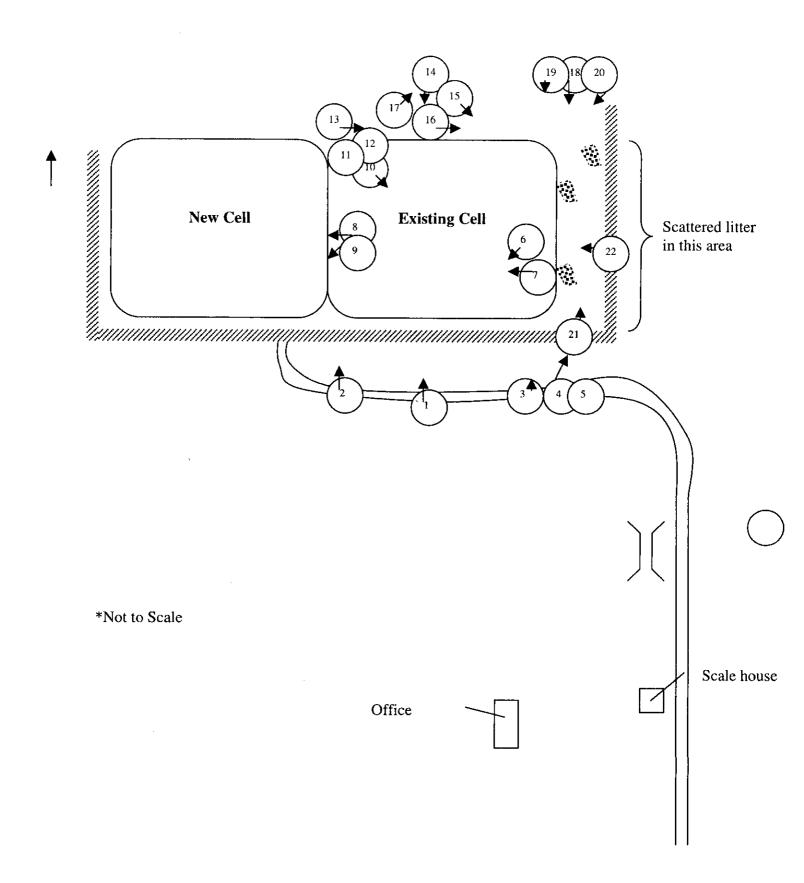

4. That on April 21, 2006, Robert Mileur of the Illinois Environmental Protection Agency's Marion Regional Office inspected the above-referenced facility. A copy of his inspection report setting forth the results of said inspection is attached hereto and made a part hereof.

#### **AFFIDAVIT**

Affiant, Robert Mileur, being first duly sworn, voluntarily deposes and states as follows:

- 1. Affiant is a field inspector employed by the Land Pollution Control Division of the Illinois Environmental Protection Agency and has been so employed at all times pertinent hereto.
- 2. On April 21, 2006, between 9:20 a.m. and 10:30 a.m., Affiant conducted an inspection of a disposal site operated by Danny Bowman, located in Saline County, Illinois, and known as West End Disposal Facility by the Illinois Environmental Protection Agency. Said site has been assigned site code number #1650155005 by the Agency.
- 3. Affiant inspected said West End Disposal Facility site by an on-site inspection which included walking and photographing the site.

4. As a result of the material actions referred to in paragraph 3 above, Affiant completed the Inspection Report form attached hereto and made a part hereof, which, to the best of Affiant's knowledge and belief, is an accurate representation of Affiant's observations and factual conclusions with respect to said West End Disposal Facility.